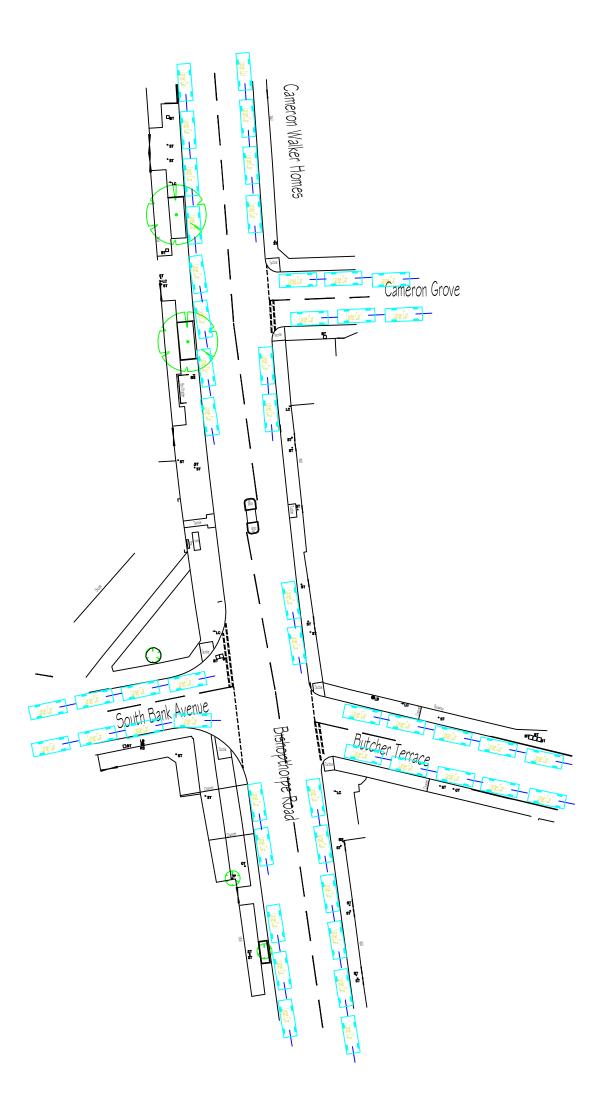

Existing Parking = Large Car

BASED UPON THE ORDMANCE SURVEY MAPPING WITH THE PERMISSION OF THE CONTROLLER OF HER MAJESTY'S STATIONERY OFFICEO C CROWN COPYRIGHT. UNAUTHORISED REPRODUCTION INFRINGES CROWN COPYRIGHT AND MAY LEAD TO PROSECUTION OR CIVIL PROCEEDINGS.
City of York Council OS Licence No. LA 09067L

Millennium Pedestrian / Cycle Route
Bishopthorpe Road Junction : Existing Arrangements

| REV | AMENDMENTS | DATE | TC /CVC /007740 /04 /TCC           | @ A 7 |
|-----|------------|------|------------------------------------|-------|
|     |            |      | TS/CYC/007349/04/TGS   SCALE 1:500 | @A3   |
|     |            |      | Tim Simpson   T.Blair DATE OCT 20  | 005   |